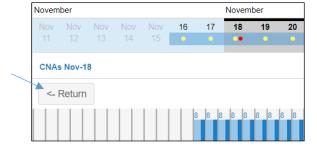

## **Calendar Ribbon**

Click a day in the calendar ribbon, displayed above the schedule timeline, to view coverage schedules and assignments for a different day in the scheduling period.

| November |     |     |     |     |    |    |    | November |    |     |    |    |      |    | November |    |    |     |    |     |  |
|----------|-----|-----|-----|-----|----|----|----|----------|----|-----|----|----|------|----|----------|----|----|-----|----|-----|--|
| Nov      | Nov | Nov | Nov | Nov | 16 | 17 | 18 | 19       | 20 | 21  | 22 | 23 | 24   | 25 | 26       | 27 | 28 | 29  | 30 | Dec |  |
| 11       | 12  | 13  | 14  | 15  |    |    | •• | լիոլ     |    | ••• | •• | •• | •••• |    |          |    | •• | • • | •  | 1   |  |
|          |     |     |     |     |    |    |    | V        |    |     |    |    |      |    |          |    |    |     |    |     |  |

Click the **Return** button to view the weekly schedule template.

©2021 Attendance on Demand, Inc. All rights reserved. Attendance on Demand is a registered trademark of Attendance on Demand, Inc. (AOD). Nothing contained here supersedes your obligations under applicable contracts or federal, state and local laws in using AOD's services. All content is provided for illustration purposes only.