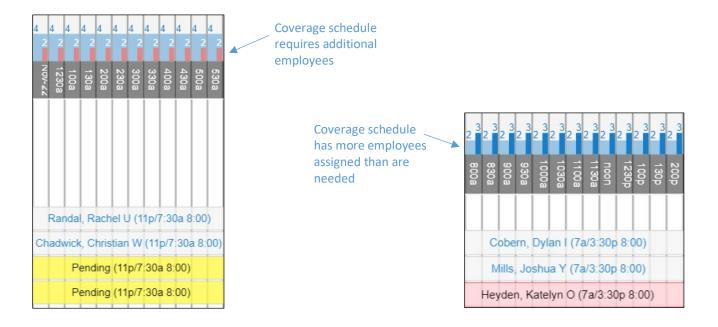

## **Calendar Ribbon Badges**

Colored badges in the calendar ribbon indicate the following for each day of the calendar:

Yellow badge There are coverage schedules that need additional employees.

Red badge There are coverage schedules that are overstaffed.

## **Bar Chart**

The bar chart indicates the number of employees needed for a coverage schedule and the number assigned. A red bar indicates a shortage of employees and the dark blue bar indicates an overscheduled shift. The light blue bar indicates the required number of employees for the coverage schedule.