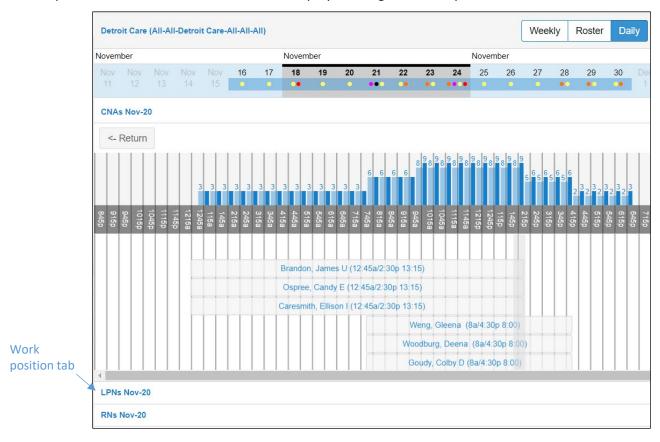

## Visual Scheduling: Daily Schedule View

Job Aid

The daily schedule view presents all of the employees assigned to the coverage schedules for all of the work positions on the selected day. Employees are listed with their assigned schedules, showing the overlaps and gaps that are present in the schedule template. Each work position is listed in a separate tab in the window. Click a work position tab to view the schedules and employees assigned to that position.

## **Bar Chart**

The bar chart indicates the number of employees needed for a coverage schedule and the number assigned. A red bar indicates a shortage of employees and the dark blue bar indicates an overscheduled shift. The light blue bar indicates the required number of employees for the coverage schedule.

Click the **Return** button to view the weekly schedule template.

©2021 Attendance on Demand, Inc. All rights reserved. Attendance on Demand is a registered trademark of Attendance on Demand, Inc. (AOD). Nothing contained here supersedes your obligations under applicable contracts or federal, state and local laws in using AOD's services. All content is provided for illustration purposes only.