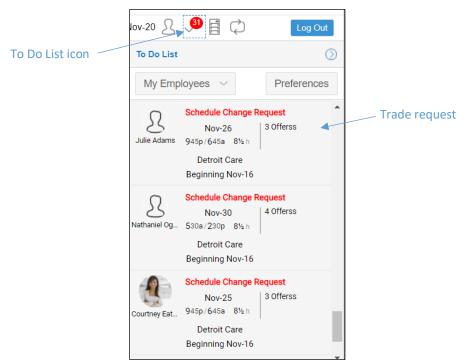

## Addressing a Trade Request Waiting for Approval

To address a trade request waiting for approval, click the To Do List icon in MSS3 to expand the To Do List panel. Click the **Schedule Change Request** tile in the To Do List.

Schedule Change Requests will not appear in the To Do List panel unless they have been enabled in the *To Do List Preferences* window, accessed by clicking the Preferences button in the To Do List panel.