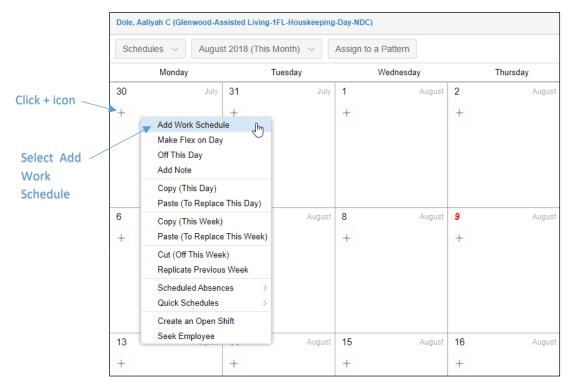

4. Click the + icon in date cell for the day you want to add the schedule in the employee's schedule calendar.

- 5. Select Add Work Schedule from the menu.
- 6. Select the type of schedule you want to add from the *Type of Schedule* field drop-down list in the *Add Schedule* window.