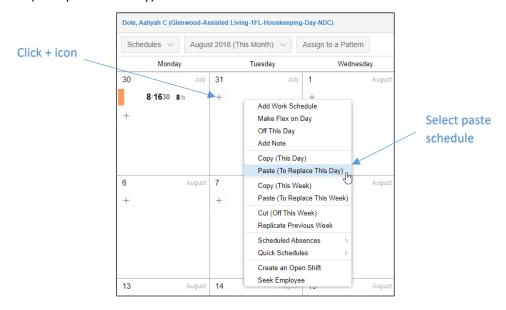

## To copy a schedule:

- 1. Click the + icon in the day of the schedule you want to copy.
- 2. Select Copy (This Day) from the menu.

- 3. Click the + icon in the day cell you want to add the schedule.
- 4. Select Paste (to Replace This Day) from the menu.

The new schedule will appear in the employee's schedules calendar.

©2021 Attendance on Demand, Inc. All rights reserved. Attendance on Demand is a registered trademark of Attendance on Demand, Inc. (AOD). Nothing contained here supersedes your obligations under applicable contracts or federal, state and local laws in using AOD's services. All content is provided for illustration purposes only.