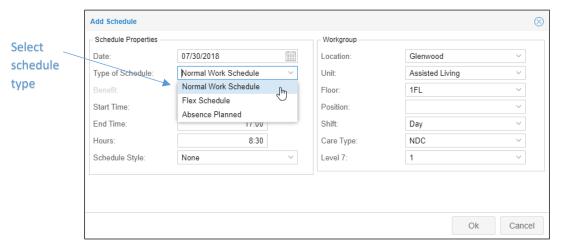

4. Click the + icon in date cell for the day you want to add the schedule in the employee's schedule calendar.

- 5. Select Add Work Schedule from the menu.
- 6. Select the type of schedule you want to add from the *Type of Schedule* field drop-down list in the *Add Schedule* window.

7. Type a start and end time for the schedule in the Start Time and End Time fields.

8. To change the employee's workgroup for this schedule, select alternate workgroup levels from the drop-down lists in the *Workgroup* field. Leaving the workgroup settings in the default setting will assign the employee to their home workgroup.