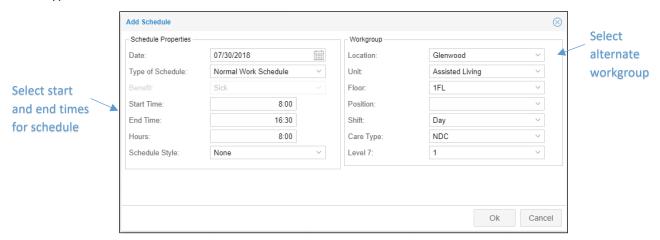

4. Click the + icon in date cell for the day you want to add the schedule in the employee's schedule calendar.

- 5. Select Add Work Schedule from the menu.
- 6. Select the type of schedule you want to add from the *Type of Schedule* field drop-down list in the *Add Schedule* window.

7. Type a start and end time for the schedule in the Start Time and End Time fields.

8. To change the employee's workgroup for this schedule, select alternate workgroup levels from the drop-down lists in the *Workgroup* field. Leaving the workgroup settings in the default setting will assign the employee to their home workgroup.