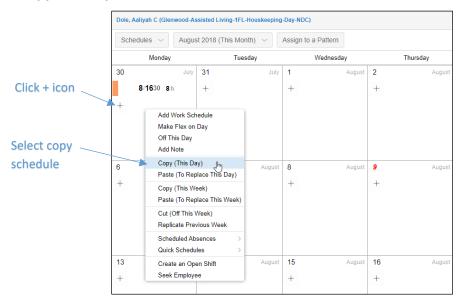

## To copy a schedule:

- 1. Click the + icon in the day of the schedule you want to copy.
- 2. Select Copy (This Day) from the menu.

- 3. Click the + icon in the day cell you want to add the schedule.
- 4. Select Paste (to Replace This Day) from the menu.