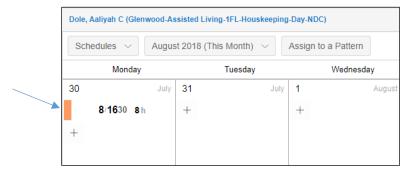

name in the Search page.
- 3. Select Schedules from the Time Card drop-down menu in the employee page.



4. Click the + icon in date cell for the day you want to add the schedule in the employee's schedule calendar.



- 5. Select Add Work Schedule from the menu.
- 6. Select the type of schedule you want to add from the *Type of Schedule* field drop-down list in the *Add Schedule* window.



7. Type a start and end time for the schedule in the Start Time and End Time fields.



8. To change the employee's workgroup for this schedule, select alternate workgroup levels from the drop-down lists in the *Workgroup* field. Leaving the workgroup settings in the default setting will assign the employee to their home workgroup.

The new schedule will appear in the employee's schedules calendar.



## Copy a schedule

A schedule can be added to an employee's personal schedule by copying a schedule on another day to the day you want to add the schedule.

## To copy a schedule:

- 1. Click the + icon in the day of the schedule you want to copy.
- 2. Select Copy (This Day) from the menu.



- 3. Click the + icon in the day cell you want to add the schedule.
- 4. Select Paste (to Replace This Day) from the menu.



The new schedule will appear in the employee's schedules calendar.



©2021 Attendance on Demand, Inc. All rights reserved. Attendance on Demand is a registered trademark of Attendance on Demand, Inc. (AOD). Nothing contained here supersedes your obligations under applicable contracts or federal, state and local laws in using AOD's services. All content is provided for illus