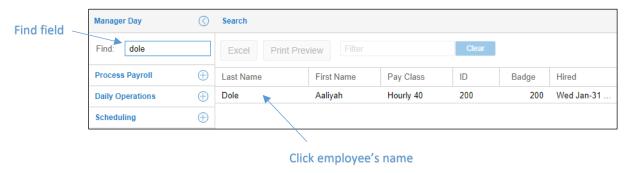

## To add a schedule:

1. Locate the employee's record by typing all or part of the employee's first or last name, badge number or ID in the *Find* field.

- 2. Click the employee's name in the Search page.
- 3. Select Schedules from the Time Card drop-down menu in the employee page.