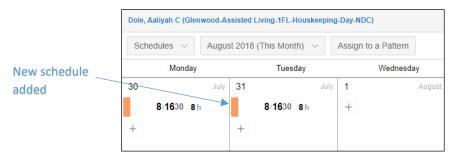

change the employee's workgroup for this schedule, select alternate workgroup levels from the drop-down lists in the *Workgroup* field. Leaving the workgroup settings in the default setting will assign the employee to their home workgroup.

The new schedule will appear in the employee's schedules calendar.



## Copy a schedule

A schedule can be added to an employee's personal schedule by copying a schedule on another day to the day you want to add the schedule.

## To copy a schedule:

- 1. Click the + icon in the day of the schedule you want to copy.
- 2. Select Copy (This Day) from the menu.



- 3. Click the + icon in the day cell you want to add the schedule.
- 4. Select Paste (to Replace This Day) from the menu.



The new schedule will appear in the employee's schedules calendar.



©2021 Attendance on Demand, Inc. All rights reserved. Attendance on Demand is a registered trademark of Attendance on Demand, Inc. (AOD). Nothing contained here supersedes your obligations under applicable contracts or federal, state and local laws in using AOD's services. All content is provided for illustration purposes only.