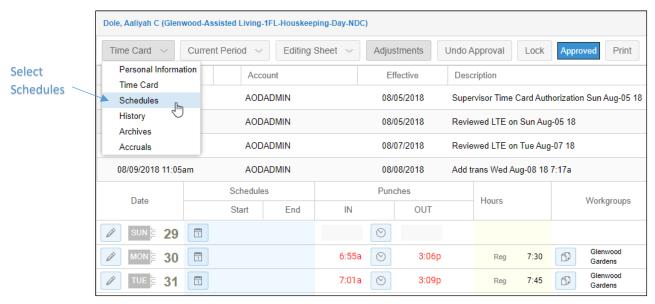

## To add a schedule:

1. Locate the employee's record by typing all or part of the employee's first or last name, badge number or ID in the *Find* field.

- 2. Click the employee's name in the Search page.
- 3. Select Schedules from the Time Card drop-down menu in the employee page.