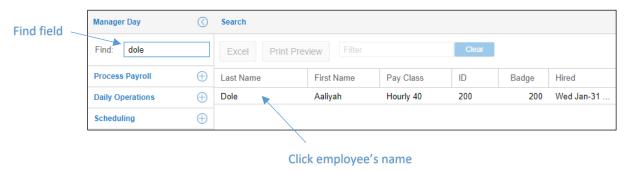

## To add a schedule:

1. Locate the employee's record by typing all or part of the employee's first or last name, badge number or ID in the *Find* field.

- 2. Click the employee's name in the Search page.
- 3. Select Schedules from the Time Card drop-down menu in the employee page.