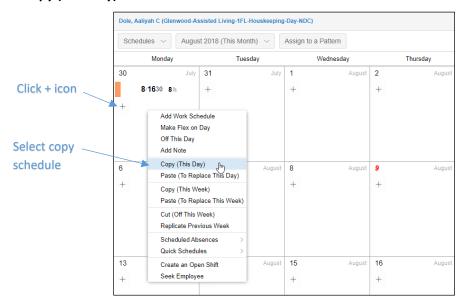

## To copy a schedule:

- 1. Click the + icon in the day of the schedule you want to copy.
- 2. Select Copy (This Day) from the menu.

- 3. Click the + icon in the day cell you want to add the schedule.
- 4. Select Paste (to Replace This Day) from the menu.