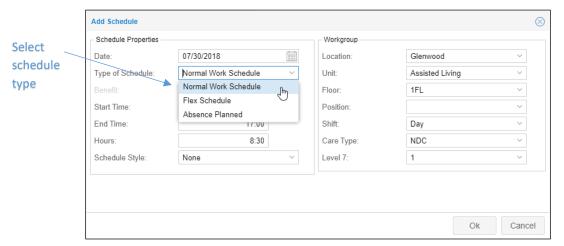

4. Click the + icon in date cell for the day you want to add the schedule in the employee's schedule calendar.

- 5. Select Add Work Schedule from the menu.
- 6. Select the type of schedule you want to add from the *Type of Schedule* field drop-down list in the *Add Schedule* window.

7. Type a start and end time for the schedule in the Start Time and End Time fields.

8. To change the employee's workgroup for this schedule, select alternate workgroup levels from the drop-down lists in the *Workgroup* field. Leaving the workgroup settings in the default setting will assign the employee to their home workgroup.