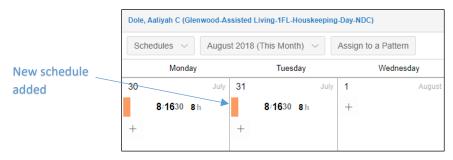

change the employee's workgroup for this schedule, select alternate workgroup levels from the drop-down lists in the *Workgroup* field. Leaving the workgroup settings in the default setting will assign the employee to their home workgroup.

The new schedule will appear in the employee's schedules calendar.



## Copy a schedule

A schedule can be added to an employee's personal schedule by copying a schedule on another day to the day you want to add the schedule.

## To copy a schedule:

- 1. Click the + icon in the day of the schedule you want to copy.
- 2. Select Copy (This Day) from the menu.



- 3. Click the + icon in the day cell you want to add the schedule.
- 4. Select Paste (to Replace This Day) from the menu.



The new schedule will appear in the employee's schedules calendar.



©2021 Attendance on Demand, Inc. All rights reserved. Attendance on Demand is a registered trademark of Attendance on Demand, Inc. (AOD). Nothing contained here supersedes your obligations under applicable contracts or federal, state and local laws in using AOD's services. All content is provided for illustration purposes only.