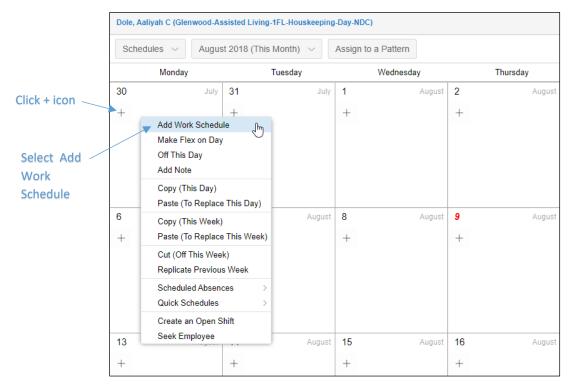

4. Click the + icon in date cell for the day you want to add the schedule in the employee's schedule calendar.

- 5. Select Add Work Schedule from the menu.
- 6. Select the type of schedule you want to add from the *Type of Schedule* field drop-down list in the *Add Schedule* window.