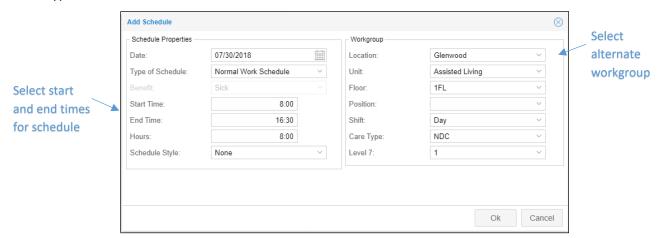

4. Click the + icon in date cell for the day you want to add the schedule in the employee's schedule calendar.

- 5. Select Add Work Schedule from the menu.
- 6. Select the type of schedule you want to add from the *Type of Schedule* field drop-down list in the *Add Schedule* window.

7. Type a start and end time for the schedule in the Start Time and End Time fields.

8. To change the employee's workgroup for this schedule, select alternate workgroup levels from the drop-down lists in the *Workgroup* field. Leaving the workgroup settings in the default setting will assign the employee to their home workgroup.