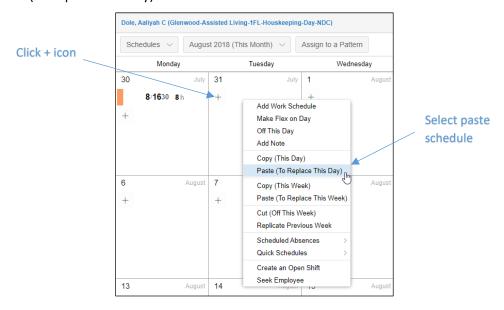

## To copy a schedule:

- 1. Click the + icon in the day of the schedule you want to copy.
- 2. Select Copy (This Day) from the menu.

- 3. Click the + icon in the day cell you want to add the schedule.
- 4. Select Paste (to Replace This Day) from the menu.

The new schedule will appear in the employee's schedules calendar.

©2021 Attendance on Demand, Inc. All rights reserved. Attendance on Demand is a registered trademark of Attendance on Demand, Inc. (AOD). Nothing contained here supersedes your obligations under applicable contracts or federal, state and local laws in using AOD's services. All content is provided for illustration purposes only.