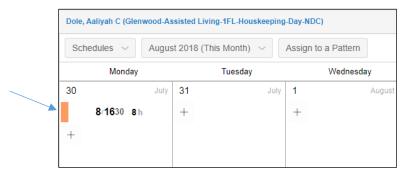

name in the Search page.
- 3. Select Schedules from the Time Card drop-down menu in the employee page.



4. Click the + icon in date cell for the day you want to add the schedule in the employee's schedule calendar.



- 5. Select Add Work Schedule from the menu.
- 6. Select the type of schedule you want to add from the *Type of Schedule* field drop-down list in the *Add Schedule* window.



7. Type a start and end time for the schedule in the Start Time and End Time fields.



8. To change the employee's workgroup for this schedule, select alternate workgroup levels from the drop-down lists in the *Workgroup* field. Leaving the workgroup settings in the default setting will assign the employee to their home workgroup.

The new schedule will appear in the employee's schedules calendar.



## Copy a schedule

A schedule can be added to an employee's personal schedule by copying a schedule on another day to the day you want to add the schedule.

## To copy a schedule:

- 1. Click the + icon in the day of the schedule you want to copy.
- 2. Select Copy (This Day) from the menu.



- 3. Click the + icon in the day cell you want to add the schedule.
- 4. Select Paste (to Replace This Day) from the menu.



The new schedule will appear in the employee's schedules calendar.



©2021 Attendance on Demand, Inc. All rights reserved. Attendance on Demand is a registered trademark of Attendance on Demand, Inc. (AOD). Nothing contained here supersedes your obligations under applicable contracts or federal, state and local laws in using AOD's services. All content is provided for illus