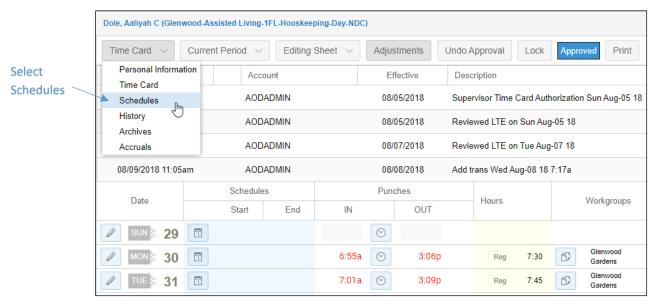

## To add a schedule:

1. Locate the employee's record by typing all or part of the employee's first or last name, badge number or ID in the *Find* field.

- 2. Click the employee's name in the Search page.
- 3. Select Schedules from the Time Card drop-down menu in the employee page.