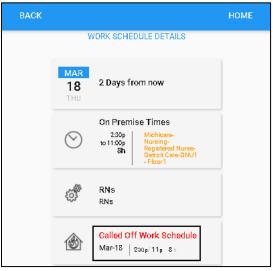

3. If needed, specify the reason for calling off work schedule. Tap **Save**.

4. A new tile is created with the called off schedule and the **Called Off Work Schedule** message displayed in red. The schedule is dropped automatically or the drop schedule request is sent to Supervisor for review.

On the Home screen, the called off work schedule is displayed on the **Work Schedule** tile with **Work Schedule** titled in red.

| ≡            |                  | HELLO KIMBERLY                                                                       | ۵ 🖡       |
|--------------|------------------|--------------------------------------------------------------------------------------|-----------|
|              | Mar-1            | <b>3:15pm</b><br>March-16, 2021<br>6-2021 3:07pm                                     |           |
| <b>O</b> TRA | NSFER            |                                                                                      | PUNCH OUT |
|              | MAR<br>16<br>TUE | Available Schedules<br>Work Schedules Available                                      |           |
|              | MAR<br>16<br>TUE | Pa <b>y</b> Period Begins<br>11 Work Schedules                                       |           |
|              | MAR<br>18<br>THU | Work Schedule<br>2:30p<br>to 11:00p<br>8h<br>Beroit Care<br>DNU1 - Floor1<br>10<br>1 |           |