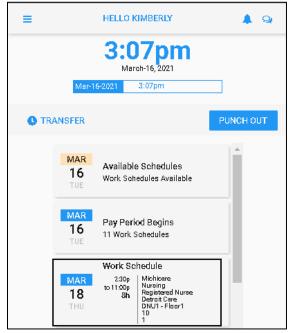

To call off a work schedule:

1. Tap the Work Schedule tile of a schedule on the home screen.

2. If you are allowed to call off this work schedule based on your company policy, the CALL OFF button is available. Tap CALL OFF. The Call in Absent screen is displayed.

| BACK |                                                                                                                             | HOME |
|------|-----------------------------------------------------------------------------------------------------------------------------|------|
|      | WORK SCHEDULE DETAILS                                                                                                       |      |
|      | MAR<br>18<br>THU 2 Days from now                                                                                            |      |
|      | On Premise Times<br>230p<br>to 1130p<br>Sh<br>Michicare-<br>Nursing-<br>Registered Nurse-<br>Defoi of Care-DNU1<br>- Floor1 |      |
|      | RNs<br>RNs                                                                                                                  |      |
|      | CALL OFF                                                                                                                    |      |