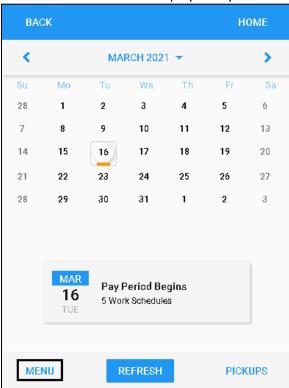

## Enable Work Schedule in Calendar

1. If work schedules are not displayed in your calendar, tap **MENU**.

2. Tap **PRESENTATION**.

3. Tap My Assigned Work Schedules to enable this option. Tap SAVE.

4. Dates with work schedules are highlighted with blue circle.