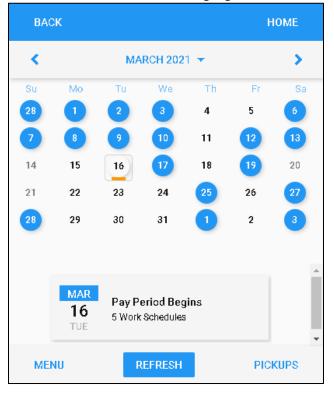

3. The dates in the current month having work schedules are highlighted in blue circle. Tap a day with work schedule.

| BACK                                                                                                                           |              |    |         |    |     | номе |
|--------------------------------------------------------------------------------------------------------------------------------|--------------|----|---------|----|-----|------|
| <                                                                                                                              | MARCH 2021 🔻 |    |         | >  |     |      |
| Su                                                                                                                             | Мо           | Tu | We      | Th | Fr  | Sa   |
| 28                                                                                                                             | 1            | 2  | 3       | 4  | 5   | 6    |
| 7                                                                                                                              | 8            | 9  | 10      | 11 | 12  | 13   |
| 14                                                                                                                             | 15           | 16 | 17      | 18 | 19  | 20   |
| 21                                                                                                                             | 22           | 23 | 24      | 25 | 26  | 27   |
| 28                                                                                                                             | 29           | 30 | 31      | 1  | 2   | 3    |
| Work Schedule<br>2.30p<br>to 11:00p<br>Sh<br>THU Work Schedule Michicare<br>Mursing<br>Registered Nurse<br>DNU1 - Floor1<br>10 |              |    |         |    |     |      |
| MENU                                                                                                                           |              | F  | REFRESH |    | PIC | KUPS |

**Note**: If there is no work schedule displayed in blue, see *Enable Work Schedule in Calendar* on page 8 on how to make work schedules displayed in your calendar.

4. Work schedules of the selected date are displayed on the Work Schedule tile with detailed information, including schedule starting time, ending time, total hours and workgroup set. Tap the **Work Schedule** tile.