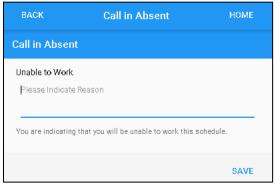

3. If needed, specify the reason for calling off work schedule. Tap **Save**.

4. A new tile is created with the called off schedule and the **Called Off Work Schedule** message displayed in red. The schedule is dropped automatically or the drop schedule request is sent to Supervisor for review.