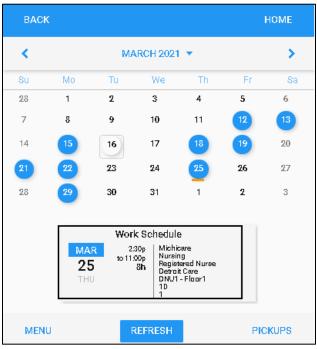

## Call Off Work Schedules in Calendar

Employees can also call off their work schedules in their calendar.

1. Tap the Three Line menu () in the upper-left corner of the screen.

2. Tap **Calendar** in the expanded panel to access the employee calendar.

3. The dates in the current month having work schedules are highlighted in blue circle. Tap a day with work schedule.

| BACK                                                                                                                           |              |    |         |    |     | номе |
|--------------------------------------------------------------------------------------------------------------------------------|--------------|----|---------|----|-----|------|
| <                                                                                                                              | MARCH 2021 🔻 |    |         | >  |     |      |
| Su                                                                                                                             | Мо           | Tu | We      | Th | Fr  | Sa   |
| 28                                                                                                                             | 1            | 2  | 3       | 4  | 5   | 6    |
| 7                                                                                                                              | 8            | 9  | 10      | 11 | 12  | 13   |
| 14                                                                                                                             | 15           | 16 | 17      | 18 | 19  | 20   |
| 21                                                                                                                             | 22           | 23 | 24      | 25 | 26  | 27   |
| 28                                                                                                                             | 29           | 30 | 31      | 1  | 2   | 3    |
| Work Schedule<br>2.30p<br>to 11:00p<br>Sh<br>THU Work Schedule Michicare<br>Mursing<br>Registered Nurse<br>DNU1 - Floor1<br>10 |              |    |         |    |     |      |
| MENU                                                                                                                           |              | F  | REFRESH |    | PIC | KUPS |

**Note**: If there is no work schedule displayed in blue, see *Enable Work Schedule in Calendar* on page 8 on how to make work schedules displayed in your calendar.

4. Work schedules of the selected date are displayed on the Work Schedule tile with detailed information, including schedule starting time, ending time, total hours and workgroup set. Tap the **Work Schedule** tile.