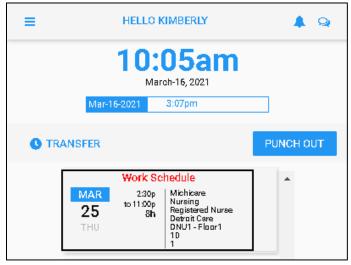

On the Home screen, the called off work schedule is displayed on the **Work Schedule** tile with **Work Schedule** titled in red.

| ≡            |                  | HELLO KIMBERLY                                                                       | ۵ 🖡       |
|--------------|------------------|--------------------------------------------------------------------------------------|-----------|
|              | Mar-1            | <b>3:15pm</b><br>March-16, 2021<br>6-2021 3:07pm                                     |           |
| <b>O</b> TRA | NSFER            |                                                                                      | PUNCH OUT |
|              | MAR<br>16<br>TUE | Available Schedules<br>Work Schedules Available                                      |           |
|              | MAR<br>16<br>TUE | Pa <b>y</b> Period Begins<br>11 Work Schedules                                       |           |
|              | MAR<br>18<br>THU | Work Schedule<br>2:30p<br>to 11:00p<br>8h<br>Beroit Care<br>DNU1 - Floor1<br>10<br>1 |           |