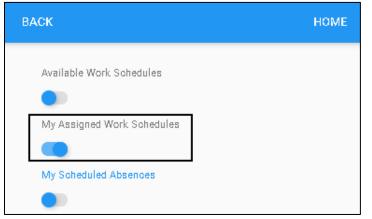

## Enable Work Schedule in Calendar

1. If work schedules are not displayed in your calendar, tap **MENU**.

2. Tap **PRESENTATION**.

3. Tap My Assigned Work Schedules to enable this option. Tap SAVE.

4. Dates with work schedules are highlighted with blue circle.