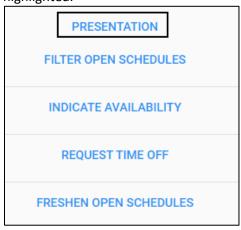

2. Tap the CALENDAR menu item. The calendar screen is displayed.

3. The current date is identified with an orange underscore. Tap **MENU**. The menu options are expanded.

4. Tap **PRESENTATION**. The **REQUEST TIME OFF** calendar view is displayed with the current date highlighted.