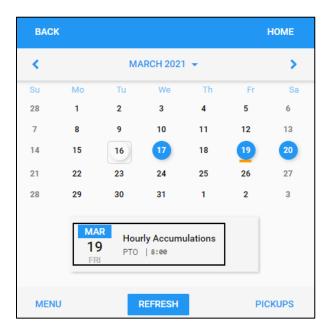

5. Tap the My Pay Accumulations slider to the right to enable this option. Tap SAVE.

6. The days that have the accumulated worked and non-worked hours by pay designations are identified on the calendar with a blue circle.