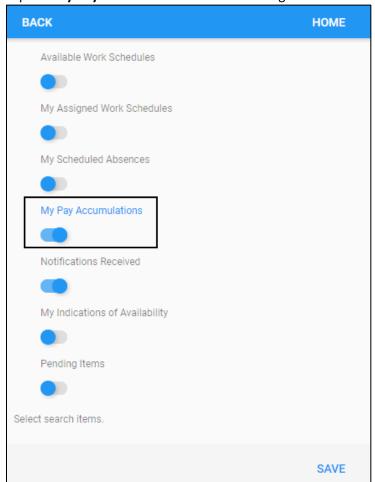

5. Tap the My Pay Accumulations slider to the right to enable this option. Tap SAVE.

6. The days that have the accumulated worked and non-worked hours by pay designations are identified on the calendar with a blue circle.