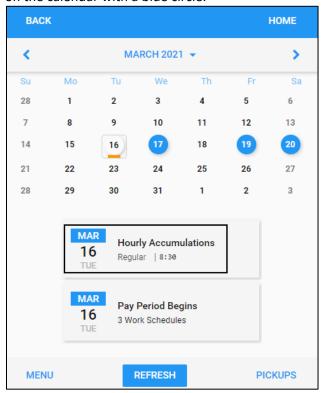

5. Tap the My Pay Accumulations slider to the right to enable this option. Tap SAVE.

6. The days that have the accumulated worked and non-worked hours by pay designations are identified on the calendar with a blue circle.