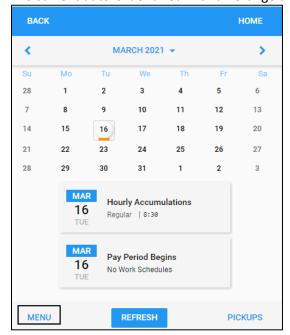

2. Tap the CALENDAR menu item. The calendar screen is displayed.

3. The current date is identified with an orange underscore. Tap **MENU**. The menu options are expanded.

4. Tap **PRESENTATION**. The **REQUEST TIME OFF** calendar view is displayed with the current date highlighted.

5. Tap the My Pay Accumulations slider to the right to enable this option. Tap SAVE.

6. The days that have the accumulated worked and non-worked hours by pay designations are identified on the calendar with a blue circle.