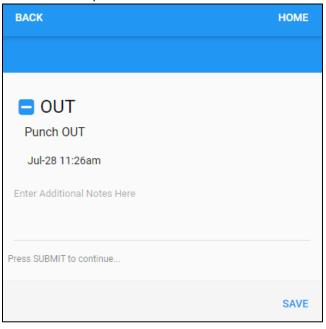

3. Tap **PUNCH OUT** after the shift completes.

| ≡ | HELLO SERENA                                                                                               |        |
|---|------------------------------------------------------------------------------------------------------------|--------|
|   | 11:26am<br>July 28, 2020                                                                                   |        |
|   | Jul-28-2020 8:33am                                                                                         |        |
|   | PUN                                                                                                        | СН ОИТ |
|   | JUL<br>27<br>MON<br>Pay Period Begins<br>2 Work Schedules                                                  |        |
|   | JUL Wonderland Village   28 8a/5p 9h 11320 Middlebelt Rd   TUE VUE 11320 Middlebelt Rd 11320 Middlebelt Rd |        |
|   | Jeffries Fwy Jeffr                                                                                         |        |

4. If the GPS location of the punch is inside the required geo zone, the **OUT** screen is displayed and the **SAVE** button is available. Tap **SAVE** to punch out. The worked hours in the transferred workgroup are recorded for supervisor review.